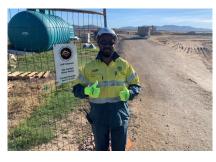

#### **Overview**

Lendlease awarded WSU Civil the Land 4502 PFAS Management package at the RAAF Base, Townsville. Works involved the bulk excavation of 20000m3 of contaminated materials, treating as required, placing the material onto a pad and compacting.

## **Scope of Works**

- Environmental controls as the work was in wetlands the initial environmental controls were essential
- Daily traffic control
- Service roads 3946.54t Type 2.1 and 4650.38t Type 2.3
- Bulk earthworks 20000m3 of contaminated material
- Surface drainage
- Decontamination