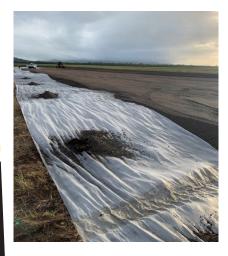

#### **Overview**

Lendlease awarded WSU Civil the Land 4502 PFAS Management package at the RAAF Base, Townsville. Works involved the bulk excavation of 20000m3 of contaminated materials, treating as required, placing the material onto a pad and compacting.

## **Scope of Works**

- Environmental controls as the work was in wetlands the initial environmental controls were essential
- Daily traffic control
- Service roads 3946.54t Type 2.1 and 4650.38t Type 2.3
- Bulk earthworks 20000m3 of contaminated material
- Surface drainage
- Decontamination