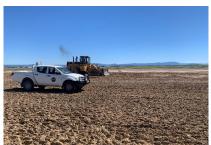

#### **Overview**

Lendlease awarded WSU Civil the Land 4502 PFAS Management package at the RAAF Base, Townsville. Works involved the bulk excavation of 20000m3 of contaminated materials, treating as required, placing the material onto a pad and compacting.

## **Scope of Works**

- Environmental controls as the work was in wetlands the initial environmental controls were essential
- Daily traffic control
- Service roads 3946.54t Type 2.1 and 4650.38t Type 2.3
- Bulk earthworks 20000m3 of contaminated material
- Surface drainage
- Decontamination